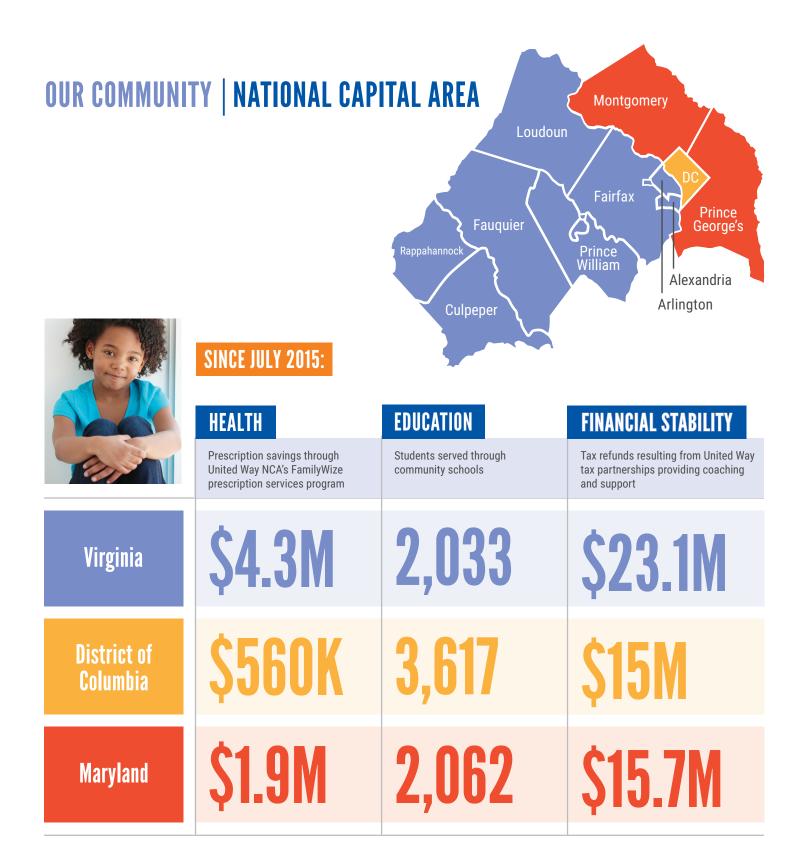

## LIVE UNITED

nited Way of the National Capital Area mobilizes our community with one goal in mind – to fight for the health, education and financial stability of every person in our community. It takes just a single person to initiate change – United Way NCA connects people with causes close to their hearts and inspires them to roll up their sleeves in their community. Join us to impact change in our community through your workplace campaign: