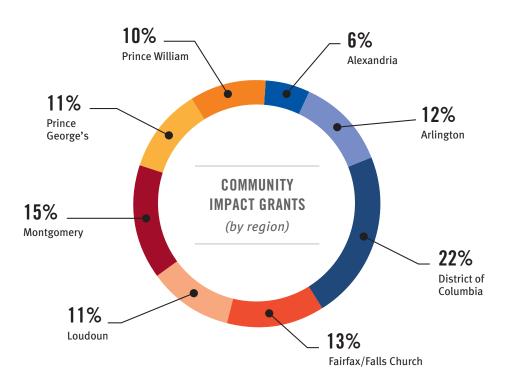

## **COMMUNITY IMPACT GRANT AWARDS**

United Way NCA awarded competitive grant awards, totaling nearly \$1.65 million to member nonprofits located in the eight regions we serve: Alexandria, Arlington, District of Columbia, Fairfax/Falls Church, Loudoun County, Montgomery County, Prince George's County and Prince William County. The awards were focused on creating sustainable impact in our three priority areas: education, financial stability and health. \$1.65M awarded to member nonprofits to create impact

All charts and graphs represent 2012 - 2013 Community Impact Fund grant recipients.