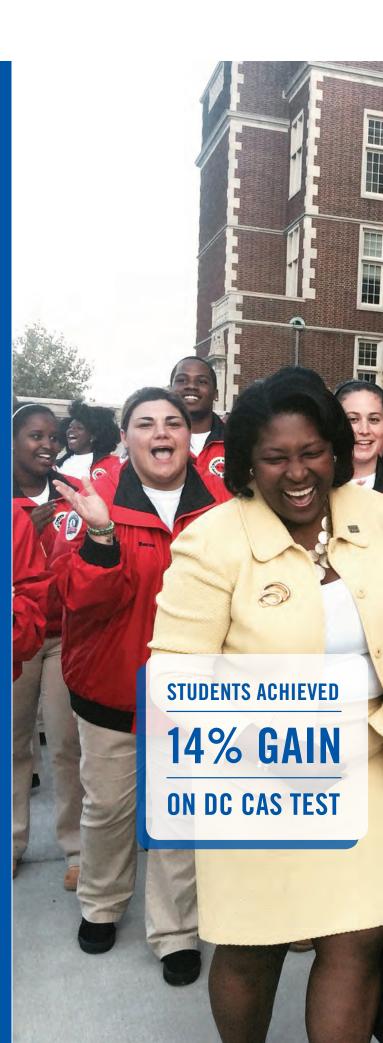

## **INCREASING STUDENT ACHIEVEMENT**

To increase the high school graduation rate and prevent struggling students from dropping out of high school, United Way NCA believes we need to put students on the path to success early. To do this, we sponsor a team of Americorps members at Kelly Miller Middle School in Washington, D.C., which provides students with academic and social support that yields better outcomes and future success.

When young people feel prepared to transition to high school, they will have a much better chance of graduating on-time. At the end of the 2012-2013 school year Kelly Miller students achieved a 14-percentage point gain on the District of Columbia Comprehensive Assessment System (DC CAS) standardized test. Performance at the school has been progressively improving.