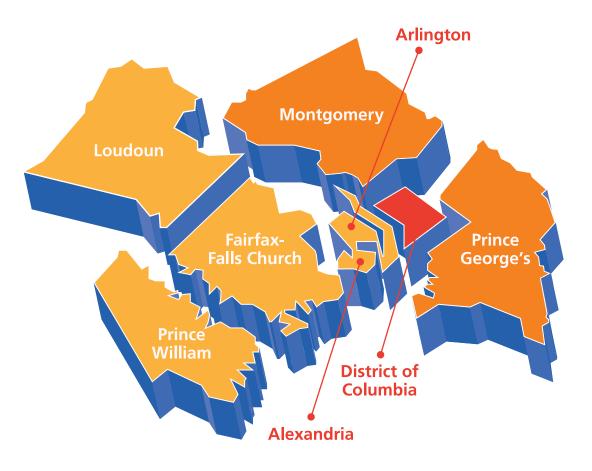

# **REGIONS WE SERVE**

## United Way of the National Capital Area serves eight regions:

Alexandria, Arlington, District of Columbia, Fairfax/Falls Church, Loudoun County, Montgomery County, Prince George's County and Prince William County.