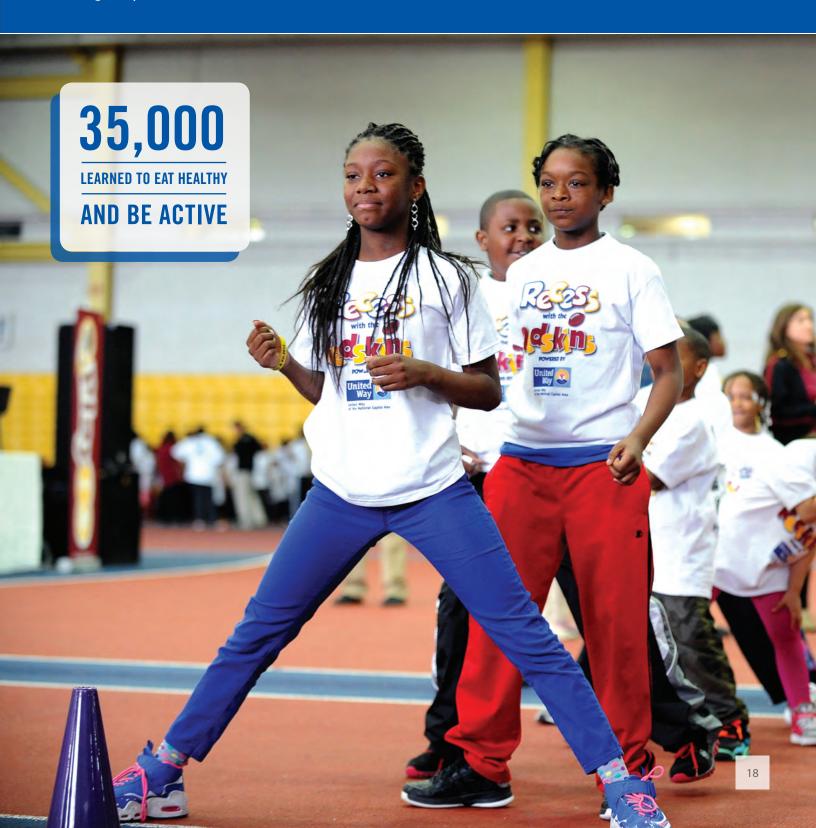

## FUN, FLY & FIT

Childhood obesity is a serious issue that affects children across our region. To achieve our goal of educating children and their families about how to eat healthy and be active, during FY13, United Way NCA offered the Fun, Fly & Fit youth fitness and nutrition program in 16 Before and After-care programs in Prince George's County. United Way NCA donated more than \$500,000 in physical education equipment to participating schools. As a result, the program has reached 35,000 children and parents, and students have accomplished more than 500,000 minutes of active play.

## **RECESS WITH THE REDSKINS**

The Washington Redskins Charitable Foundation joined United Way NCA in presenting a special field day to participating Fun, Fly & Fit schools from Prince George's County. "Recess with the Redskins Powered by United Way" was held at the Prince George's Sport and Learning Complex in Landover, Md. More than 850 elementary school students participated in a fun day of fitness games with Redskins players, including former wide receiver **Josh Morgan** (2012-13, #15), and Redskins alumni **Frank Grant** (1972-78, #46) and **Mike Nelms** (1980-84, #21).